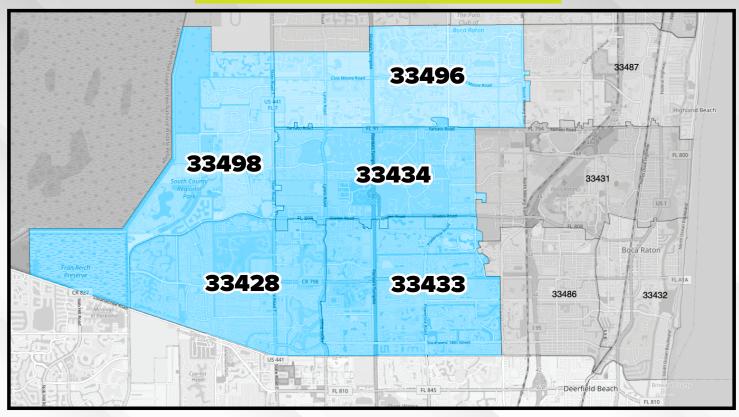

### PAY IN FULL RECEIVE A 5% DISCOUNT

Direct mailing to 25,000 - 35,000 homes in your area, as well as available at the chamber of commerce and local businesses.

**FEBRUARY** 

2 3 4 5 6 7 8

9 10 11 12 13 14

#### **CORAL SPRINGS | PARKLAND | COCONUT CREEK**

33065 | 33067 | 33071 | 33073 | 33076

**BOCA RATON** 33498 | 33428 | 33496 | 33434 | 33433