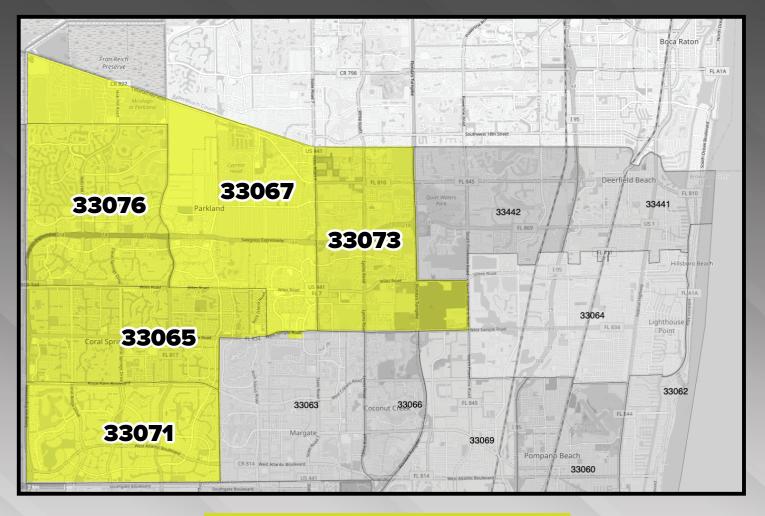

#### **CORAL SPRINGS | PARKLAND | COCONUT CREEK**

33065 | 33067 | 33071 | 33073 | 33076

**BOCA RATON** 33498 | 33428 | 33496 | 33434 | 33433

#### CORAL SPRINGS | PARKLAND | COCONUT CREEK

**BOCA RATON**