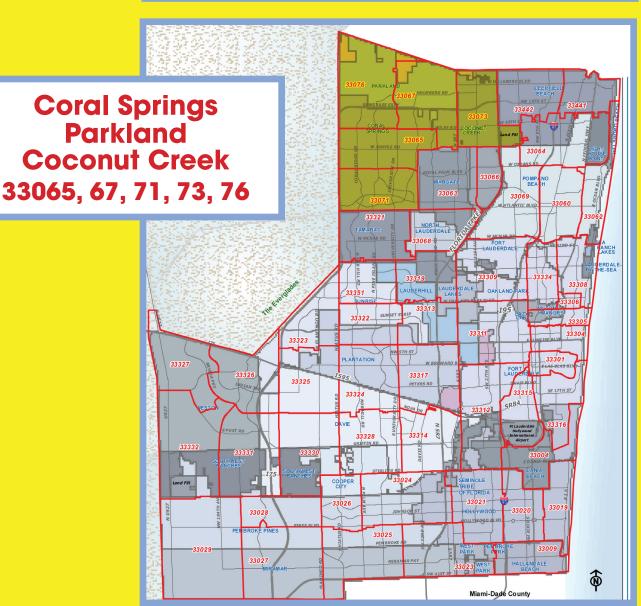

### For More Information

| 2   | 021           |   |
|-----|---------------|---|
| SCH | <b>IEDULI</b> | 3 |

Boca Raton 33428, 31, 32, 33, 34, 86, 87, 96, 98

Coral Springs/Parkland/ Coconut Creek 33065, 67, 71, 73, 76