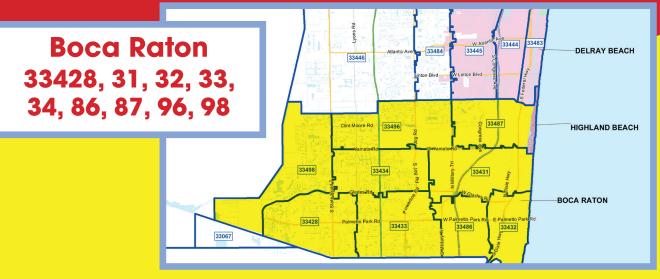

### For More Information

| 2   | 021           |   |
|-----|---------------|---|
| SCH | <b>IEDULI</b> | 3 |

Boca Raton 33428, 31, 32, 33, 34, 86, 87, 96, 98

Coral Springs/Parkland/ Coconut Creek 33065, 67, 71, 73, 76